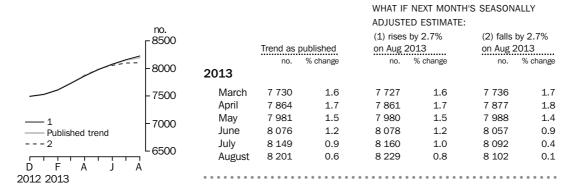

## PRIVATE SECTOR HOUSES

- The trend estimate for private sector houses approved rose 0.6% in August and has risen for nine months.
- The seasonally adjusted estimate for private sector houses fell 1.6% in August following a rise of 2.7% in the previous month.

The trend estimate for private sector houses approved rose 0.6% in August.

In seasonally adjusted terms the estimate fell 1.6% to 8,115 houses.

NUMBER OF PRIVATE SECTOR DWELLINGS EXCLUDING HOUSES

The trend estimate for private sector dwelling units excluding houses fell 0.1% in August.