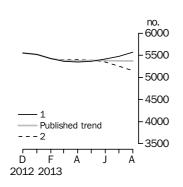

## PRIVATE SECTOR DWELLINGS EXCLUDING HOUSES

- The trend estimate for private sector dwellings excluding houses fell 0.1% in August and has fallen for three months.
- The seasonally adjusted estimate for private sector dwellings excluding houses fell 6.5% in August following a rise of 24.4% in the previous month.

In seasonally adjusted terms the estimate fell 6.5% to 5,371 dwellings.

VALUE OF NEW
RESIDENTIAL BUILDING

The trend estimate for the value of new residential building approved rose 0.3% in August and has risen for six months.