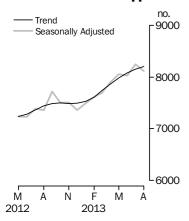

## **Private sector houses approved**

## PRIVATE SECTOR HOUSES

- The trend estimate for private sector houses approved rose 0.6% in August and has risen for nine months.
- The seasonally adjusted estimate for private sector houses fell 1.6% in August following a rise of 2.7% in the previous month.