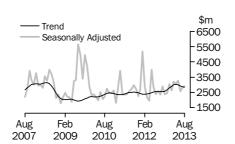

## VALUE OF BUILDING APPROVED

- The trend estimate of the value of total building approved fell 0.4% in August and has fallen for three months. The value of residential building rose 0.2% and has risen for six months. The value of non-residential building fell 1.1% and has fallen for four months.
- The seasonally adjusted estimate of the value of total building approved rose 0.2% in August and has risen for two months. The value of residential building fell 2.3% following a rise of 2.3% in the previous month. The value of non-residential building rose 3.9% and has risen for two months.

The trend estimate for the value of non-residential building approved fell 1.1% in August and has fallen for four months.