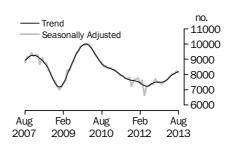

## **Private sector houses approved**

## PRIVATE SECTOR HOUSES

- The trend estimate for private sector houses approved rose 0.6% in August and has risen for nine months.
- The seasonally adjusted estimate for private sector houses fell 1.6% in August following a rise of 2.7% in the previous month.