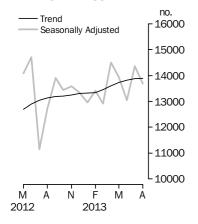

## **Dwelling units approved**

#### TOTAL DWELLING UNITS

- The trend estimate for total dwellings approved rose 0.1% in August and has risen for 19 months.
- The seasonally adjusted estimate for total dwellings approved fell 4.7% in August following a rise of 10.2% in the previous month.