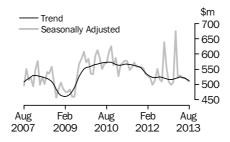

## VALUE OF BUILDING APPROVED

- The trend estimate of the value of total building approved fell 0.4% in August and has fallen for three months. The value of residential building rose 0.2% and has risen for six months. The value of non-residential building fell 1.1% and has fallen for four months.
- The seasonally adjusted estimate of the value of total building approved rose 0.2% in August and has risen for two months. The value of residential building fell 2.3% following a rise of 2.3% in the previous month. The value of non-residential building rose 3.9% and has risen for two months.

VALUE OF ALTERATIONS AND ADDITIONS TO RESIDENTIAL BUILDING

The trend estimate for the value of alterations and additions to residential building fell 0.8% in August and has fallen for four months.

VALUE OF NON-RESIDENTIAL BUILDING