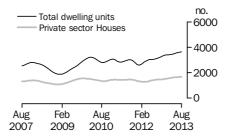

## **Dwelling units approved**

#### TOTAL DWELLING UNITS

- The trend estimate for total dwellings approved rose 0.1% in August and has risen for 19 months.
- The seasonally adjusted estimate for total dwellings approved fell 4.7% in August following a rise of 10.2% in the previous month.

## PRIVATE SECTOR HOUSES

- The trend estimate for private sector houses approved rose 0.6% in August and has risen for nine months.
- The seasonally adjusted estimate for private sector houses fell 1.6% in August following a rise of 2.7% in the previous month.