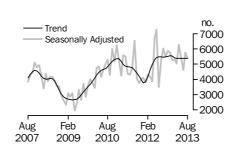

## **Dwelling units approved**

#### TOTAL DWELLING UNITS

- The trend estimate for total dwellings approved rose 0.1% in August and has risen for 19 months.
- The seasonally adjusted estimate for total dwellings approved fell 4.7% in August following a rise of 10.2% in the previous month.

## BUILDING APPROVALS AUSTRALIA

NUMBER OF TOTAL DWELLING UNITS

The trend estimate for Australia rose 0.1% in August.

In seasonally adjusted terms the estimate fell 4.7% to 13,687 dwellings.

NUMBER OF PRIVATE SECTOR HOUSES