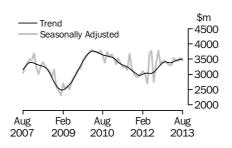

## **Private sector houses approved**

## PRIVATE SECTOR HOUSES

- The trend estimate for private sector houses approved rose 0.6% in August and has risen for nine months.
- The seasonally adjusted estimate for private sector houses fell 1.6% in August following a rise of 2.7% in the previous month.

The trend estimate for private sector houses approved rose 0.6% in August.

In seasonally adjusted terms the estimate fell 1.6% to 8,115 houses.

NUMBER OF PRIVATE SECTOR DWELLINGS EXCLUDING HOUSES

The trend estimate for private sector dwelling units excluding houses fell 0.1% in August.