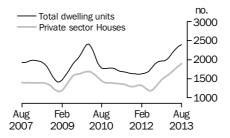

## **Dwelling units approved**

#### TOTAL DWELLING UNITS

- The trend estimate for total dwellings approved rose 0.1% in August and has risen for 19 months.
- The seasonally adjusted estimate for total dwellings approved fell 4.7% in August following a rise of 10.2% in the previous month.

## BUILDING APPROVALS AUSTRALIA

NUMBER OF TOTAL DWELLING UNITS

The trend estimate for Australia rose 0.1% in August.

In seasonally adjusted terms the estimate fell 4.7% to 13,687 dwellings.

NUMBER OF PRIVATE SECTOR HOUSES