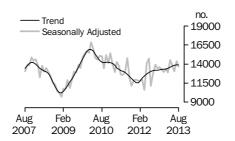

## **Dwelling units approved**

#### TOTAL DWELLING UNITS

- The trend estimate for total dwellings approved rose 0.1% in August and has risen for 19 months.
- The seasonally adjusted estimate for total dwellings approved fell 4.7% in August following a rise of 10.2% in the previous month.